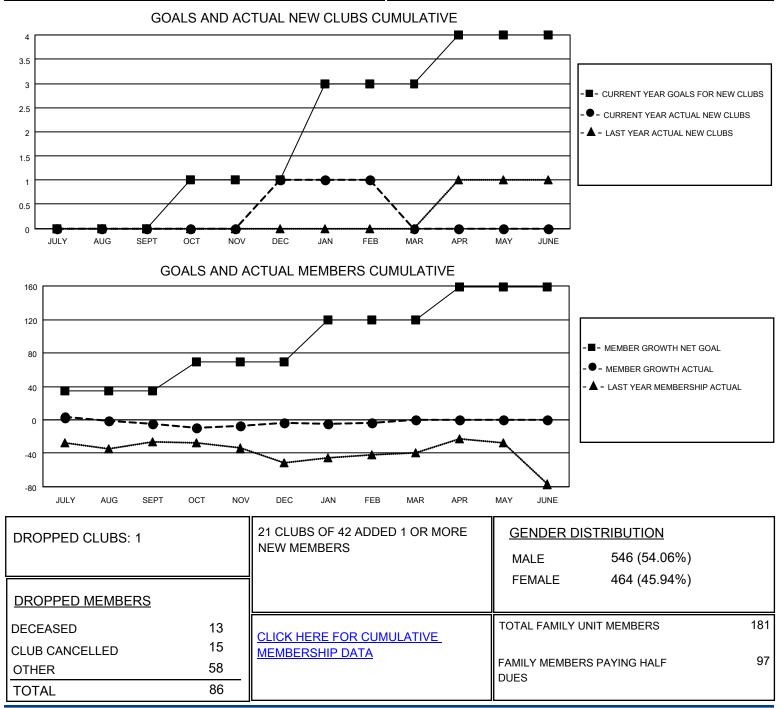

## LOCATION CALIFORNIA

District 4 C3

Results as of: 2/28/2021

| Clubs                 |               |           |               | Members               |                        |                         |                                                    |
|-----------------------|---------------|-----------|---------------|-----------------------|------------------------|-------------------------|----------------------------------------------------|
| RESULTS FOR 2020-2021 |               |           |               | RESULTS FOR 2020-2021 |                        |                         |                                                    |
| QUARTER               | NEW CLUB GOAL | NEW CLUBS | DROPPED CLUBS | QUARTER               | BER GROWTH NET<br>GOAL | MEMBER GROWTH<br>ACTUAL | DROPPED<br>MEMBERS ACTUAL<br>(including transfers) |
| JULY/AUG/SEPT         | 0             | 0         | 0             | JULY/AUG/SEPT         | 35                     | 39                      | 41                                                 |
| OCT/NOV/DEC           | 1             | 1         | 1             | OCT/NOV/DEC           | 34                     | 42                      | 37                                                 |
| JAN/FEB/MAR           | 2             | 0         | 0             | JAN/FEB/MAR           | 50                     | 8                       | 8                                                  |
| APR/MAY/JUNE          | 1             | 0         | 0             | APR/MAY/JUNE          | 40                     | 0                       | 0                                                  |